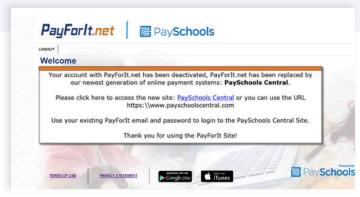

When logging into PayForIt, users will be prompted with a message that their PayForIt account has been replaced by PaySchools Central, and will provide the link to access PaySchools Central

- Clicking the PaySchools Central Link will re-direct users to the PaySchools Central login page.
- The user will then login using their PayForlt credentials and they will be prompted to confirm credentials, students migrated, and any pertinent information about their PayForlt account that has been migrated as part of this transition.